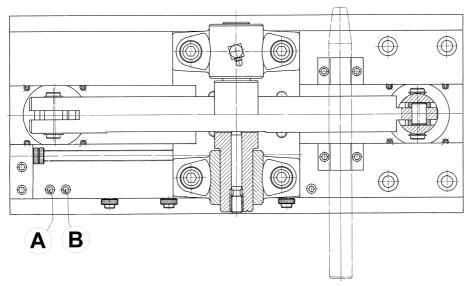

## Limiting the adjustment range (bearing unit)

(Mix ratio)

| Stop screw    |                                                          |  |
|---------------|----------------------------------------------------------|--|
| Position (A)  | Position <b>B</b>                                        |  |
| all<br>models | only<br>model                                            |  |
| except        | HD 35 20<br>HD 35 35<br>HD 50 20<br>HD 50 25<br>HD 50 50 |  |