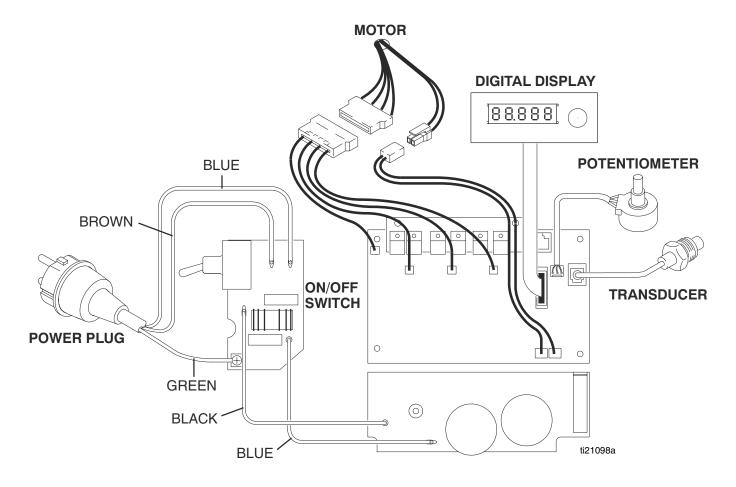

EW, pan hd                  | 1    |
| 27   | 187625 | HANDLE, valve, drain          | 1    | 129   | 158674       | O-RING, packing                | 1    |
| 30   | 287913 | BOARD, filter                 | 1    |       |              |                                |      |
| 35   | 235014 | VALVE, drain (includes 4)     | 1    | † Oth | er filters a | vailable: 246382 100 mesh,     |      |
| 36   | 224807 | BASE, valve                   | 1    | 24638 | 83 200 me    | esh, 246425 30 mesh.           |      |
| 37   | 256219 | POTENTIOMETER, adjust,        |      |       |              |                                |      |
|      |        | pressure (includes 37a)       |      |       |              |                                |      |

4 332260A

## **Wiring Diagram - FT600**



332260A 5

### **Graco Standard Warranty**

Graco warrants all equipment referenced in this document which is manufactured by Graco and bearing its name to be free from defects in material and workmanship on the date of sale to the original purchaser for use. With the exception of any special, extended, or limited warranty published by Graco, Graco will, for a period of twelve months from the date of sale, repair or replace any part of the equipment determined by Graco to be defective. This warranty applies only when the equipment is installed, operated and maintained in accordance with Graco's written recommendations.

This warranty does not cover, and Graco shall not be liable for general wear and tear, or any malfunction, damage or wear caused by faulty installation, misapplication, a