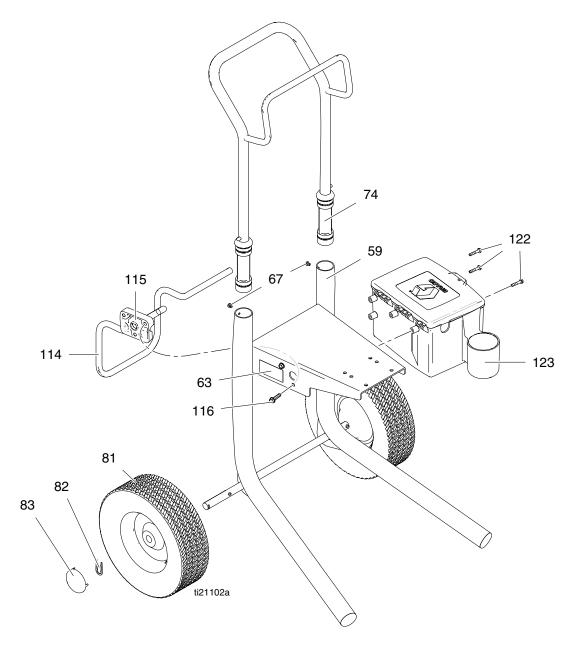

## **Parts - Frame**

### **Parts List - Frame**

| Ref. | Part   | Description           | Qty. | Ref. | Part   | Description                    | Qty. |
|------|--------|-----------------------|------|------|--------|--------------------------------|------|
| 59   | 287779 | FRAME, cart           | 1    | 114  | 15D281 | HANGER, stand, cart            | 1    |
| 63   |        | LABEL, warning        | 1    | 115  | 15C982 | CAM, cart                      | 2    |
| 67   |        | SCREW                 | 4    | 116  | 114531 | SCREW, mach, hex washer hd     | 4    |
| 74   | 287489 | HANDLE, assy          | 1    | 122  | 118852 | SCREW, thd forming, hex washer | 3    |
| 81   |        | WHEEL, semi pneumatic | 2    |      |        | hd                             |      |
| 82   | 15B999 | CLIP, retaining       | 2    | 123  | 287253 | TOOL BOX (includes 122)        | 1    |
| 83   | 104811 | CAP, hub              | 2    |      |        |                                |      |