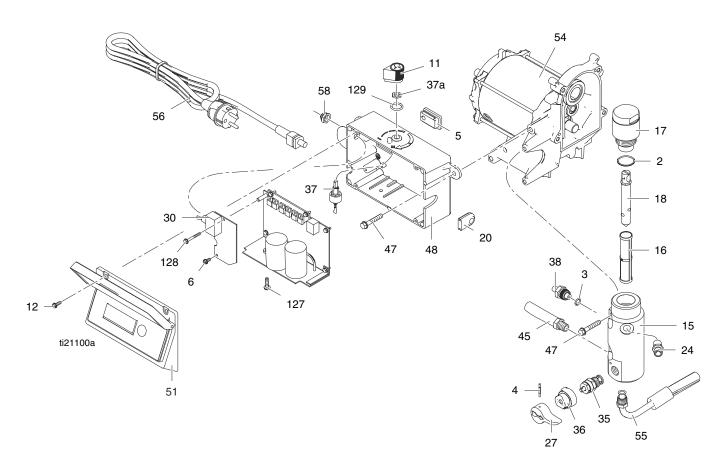

## **Parts - Control Box and Board**

#### **Parts List - Control Box and Board**

| Ref. | Part   | Description                   | Qty. | Ref.  | Part         | Description                    | Qty. |
|------|--------|-------------------------------|------|-------|--------------|--------------------------------|------|
| 2    | 117828 | O-RING                        | 1    | 37a   |              | NUT, potentiometer             |      |
| 3    | 111457 | PACKING, o-ring               | 1    | 38    | 243222       | TRANSDUCER, pressure control   | 1    |
| 4    | 111600 | PIN, grooved                  | 1    |       |              | (includes 3)                   |      |
| 5    |        | BUSHING, control box          | 1    | 45    | 287003       | HOSE, cpld                     | 1    |
| 6    | 115498 | SCREW, mach, slot hex wash hd | 1    | 47    | 117493       | SCREW, mach, hex washer hd     | 4    |
| 11   | 116167 | KNOB, potentiometer           | 1    | 48    | 287907       | BOX, control                   | 1    |
| 12   | 117501 | SCREW, mach, slot hex wash hd | 4    | 51    | 287904       | KIT, st display, international | 1    |
| 15   | 15G455 | MANIFOLD                      | 1    | 54    | 287807       | MOTOR (includes 125, 126)      | 1    |
| 16†  | 246384 | FILTER, fluid, 60 mesh        | 1    | 55    | 243993       | HOSE, drain                    | 1    |
| 17   |        | CAP, filter                   | 1    | 56    | 253369       | CORD, cee 7/7                  | 1    |
| 18   | 15B071 | INSERT, filter                | 1    | 58    | 195428       | BOOT, toggle                   | 1    |
| 20   | 15B120 | GROMMET, transducer           | 1    | 127   | 120165       | SCREW, mach, phillips, pan hd  | 1    |
| 24   | 162453 | FITTING, (1/4 npsm x 1/4 npt) | 1    | 128   | 120406       | SCREW, pan hd                  | 1    |
| 27   | 187625 | HANDLE, valve, drain          | 1    | 129   | 158674       | O-RING, packing                | 1    |
| 30   | 287913 | BOARD, filter                 | 1    |       |              |                                |      |
| 35   | 235014 | VALVE, drain (includes 4)     | 1    | † Oth | er filters a | vailable: 246382 100 mesh,     |      |
| 36   | 224807 | BASE, valve                   | 1    | 24638 | 83 200 me    | esh, 246425 30 mesh.           |      |
| 37   | 256219 | POTENTIOMETER, adjust,        |      |       |              |                                |      |
|      |        | pressure (includes 37a)       |      |       |              |                                |      |