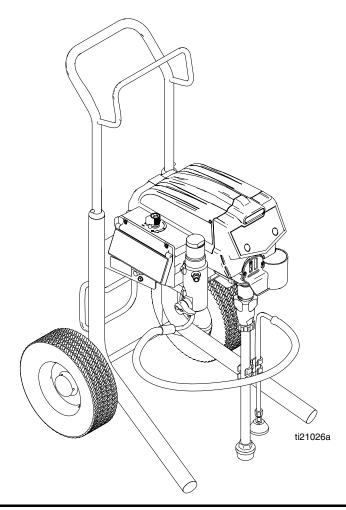

# FT600 Electric Airless Sprayer

332260A

E١

- For the application of architectural paints and coatings - - For professional use only -