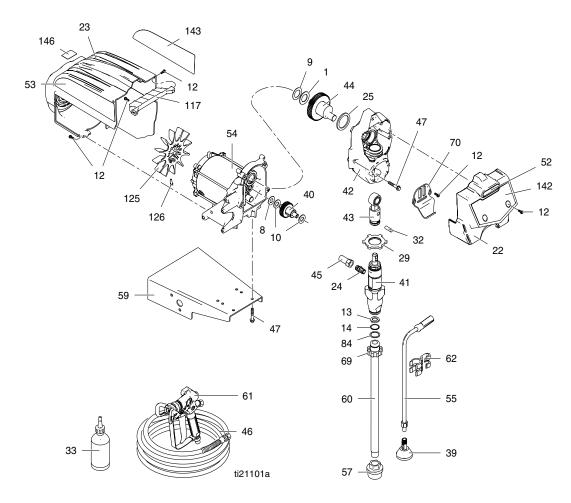

## **Parts - Pump**

### **Parts List - Pump**

| to the state of th |        |                                      |      |      |        |                                      |      |
|--------------------------------------------------------------------------------------------------------------------------------------------------------------------------------------------------------------------------------------------------------------------------------------------------------------------------------------------------------------------------------------------------------------------------------------------------------------------------------------------------------------------------------------------------------------------------------------------------------------------------------------------------------------------------------------------------------------------------------------------------------------------------------------------------------------------------------------------------------------------------------------------------------------------------------------------------------------------------------------------------------------------------------------------------------------------------------------------------------------------------------------------------------------------------------------------------------------------------------------------------------------------------------------------------------------------------------------------------------------------------------------------------------------------------------------------------------------------------------------------------------------------------------------------------------------------------------------------------------------------------------------------------------------------------------------------------------------------------------------------------------------------------------------------------------------------------------------------------------------------------------------------------------------------------------------------------------------------------------------------------------------------------------------------------------------------------------------------------------------------------------|--------|--------------------------------------|------|------|--------|--------------------------------------|------|
| Ref.                                                                                                                                                                                                                                                                                                                                                                                                                                                                                                                                                                                                                                                                                                                                                                                                                                                                                                                                                                                                                                                                                                                                                                                                                                                                                                                                                                                                                                                                                                                                                                                                                                                                                                                                                                                                                                                                                                                                                                                                                                                                                                                           | Part   | Description                          | Qty. | Ref. | Part   | Description                          | Qty. |
| 1                                                                                                                                                                                                                                                                                                                                                                                                                                                                                                                                                                                                                                                                                                                                                                                                                                                                                                                                                                                                                                                                                                                                                                                                                                                                                                                                                                                                                                                                                                                                                                                                                                                                                                                                                                                                                                                                                                                                                                                                                                                                                                                              | 107434 | BEARING, thrust                      | 1    | 44   | 248231 | GEAR, crankshaft (includes 1, 9, 25) | 1    |
| 8                                                                                                                                                                                                                                                                                                                                                                                                                                                                                                                                                                                                                                                                                                                                                                                                                                                                                                                                                                                                                                                                                                                                                                                                                                                                                                                                                                                                                                                                                                                                                                                                                                                                                                                                                                                                                                                                                                                                                                                                                                                                                                                              | 116073 | WASHER, thrust                       | 1    | 45   | 287003 | HOSE, cpld                           | 1    |
| 9                                                                                                                                                                                                                                                                                                                                                                                                                                                                                                                                                                                                                                                                                                                                                                                                                                                                                                                                                                                                                                                                                                                                                                                                                                                                                                                                                                                                                                                                                                                                                                                                                                                                                                                                                                                                                                                                                                                                                                                                                                                                                                                              | 116074 | WASHER, thrust                       | 1    | 46   | 240794 | HOSE, cpld, 1/4 in. x 50 ft          | 1    |
| 10                                                                                                                                                                                                                                                                                                                                                                                                                                                                                                                                                                                                                                                                                                                                                                                                                                                                                                                                                                                                                                                                                                                                                                                                                                                                                                                                                                                                                                                                                                                                                                                                                                                                                                                                                                                                                                                                                                                                                                                                                                                                                                                             | 116079 | BEARING, thrust                      | 2    | 47   | 117493 | SCREW, mach, hex washer hd           | 8    |
| 12                                                                                                                                                                                                                                                                                                                                                                                                                                                                                                                                                                                                                                                                                                                                                                                                                                                                                                                                                                                                                                                                                                                                                                                                                                                                                                                                                                                                                                                                                                                                                                                                                                                                                                                                                                                                                                                                                                                                                                                                                                                                                                                             | 117501 | SCREW, mach, slot hex wash hd        | 10   | 52   | 278683 | LABEL, brand, front top, FT600       | 1    |
| 13                                                                                                                                                                                                                                                                                                                                                                                                                                                                                                                                                                                                                                                                                                                                                                                                                                                                                                                                                                                                                                                                                                                                                                                                                                                                                                                                                                                                                                                                                                                                                                                                                                                                                                                                                                                                                                                                                                                                                                                                                                                                                                                             | 115099 | WASHER, garden hose                  | 1    | 53   | 278684 | LABEL, brand, left side, FT600       | 1    |
| 14                                                                                                                                                                                                                                                                                                                                                                                                                                                                                                                                                                                                                                                                                                                                                                                                                                                                                                                                                                                                                                                                                                                                                                                                                                                                                                                                                                                                                                                                                                                                                                                                                                                                                                                                                                                                                                                                                                                                                                                                                                                                                                                             | 103413 | PACKING, o-ring                      | 1    | 54   | 287807 | MOTOR (includes 125, 126)            | 1    |
| 22                                                                                                                                                                                                                                                                                                                                                                                                                                                                                                                                                                                                                                                                                                                                                                                                                                                                                                                                                                                                                                                                                                                                                                                                                                                                                                                                                                                                                                                                                                                                                                                                                                                                                                                                                                                                                                                                                                                                                                                                                                                                                                                             | 278695 | SHIELD, front, painted (includes 12, | 1    | 55   | 287952 | HOSE, drain (includes 39)            | 1    |
|                                                                                                                                                                                                                                                                                                                                                                                                                                                                                                                                                                                                                                                                                                                                                                                                                                                                                                                                                                                                                                                                                                                                                                                                                                                                                                                                                                                                                                                                                                                                                                                                                                                                                                                                                                                                                                                                                                                                                                                                                                                                                                                                |        | 54, 142)                             |      | 57   | 246385 | STRAINER                             | 1    |
| 23                                                                                                                                                                                                                                                                                                                                                                                                                                                                                                                                                                                                                                                                                                                                                                                                                                                                                                                                                                                                                                                                                                                                                                                                                                                                                                                                                                                                                                                                                                                                                                                                                                                                                                                                                                                                                                                                                                                                                                                                                                                                                                                             | 278694 | SHIELD, motor, painted (includes 12, | 1    | 59   | 287779 | FRAME, cart                          | 1    |
|                                                                                                                                                                                                                                                                                                                                                                                                                                                                                                                                                                                                                                                                                                                                                                                                                                                                                                                                                                                                                                                                                                                                                                                                                                                                                                                                                                                                                                                                                                                                                                                                                                                                                                                                                                                                                                                                                                                                                                                                                                                                                                                                |        | 53, 63, 143, 146)                    |      | 60   | 15B506 | TUBE, suction                        | 1    |
| 24                                                                                                                                                                                                                                                                                                                                                                                                                                                                                                                                                                                                                                                                                                                                                                                                                                                                                                                                                                                                                                                                                                                                                                                                                                                                                                                                                                                                                                                                                                                                                                                                                                                                                                                                                                                                                                                                                                                                                                                                                                                                                                                             | 162453 | FITTING, 1/4 in. npsm x 1/4 in. npt  | 1    | 61   | 288438 | GUN, FTX, rac x 517                  | 1    |
| 25                                                                                                                                                                                                                                                                                                                                                                                                                                                                                                                                                                                                                                                                                                                                                                                                                                                                                                                                                                                                                                                                                                                                                                                                                                                                                                                                                                                                                                                                                                                                                                                                                                                                                                                                                                                                                                                                                                                                                                                                                                                                                                                             | 180131 | BEARING, thrust                      | 1    | 62   | 276888 | CLIP, drain line                     | 1    |
| 29                                                                                                                                                                                                                                                                                                                                                                                                                                                                                                                                                                                                                                                                                                                                                                                                                                                                                                                                                                                                                                                                                                                                                                                                                                                                                                                                                                                                                                                                                                                                                                                                                                                                                                                                                                                                                                                                                                                                                                                                                                                                                                                             | 195150 | NUT, jam, pump                       | 1    | 69   | 15E813 | NUT, jam                             | 1    |
| 32                                                                                                                                                                                                                                                                                                                                                                                                                                                                                                                                                                                                                                                                                                                                                                                                                                                                                                                                                                                                                                                                                                                                                                                                                                                                                                                                                                                                                                                                                                                                                                                                                                                                                                                                                                                                                                                                                                                                                                                                                                                                                                                             | 196762 | PIN, straight                        | 1    | 70   | 15C146 | HOOK, pail                           | 1    |
| 33                                                                                                                                                                                                                                                                                                                                                                                                                                                                                                                                                                                                                                                                                                                                                                                                                                                                                                                                                                                                                                                                                                                                                                                                                                                                                                                                                                                                                                                                                                                                                                                                                                                                                                                                                                                                                                                                                                                                                                                                                                                                                                                             | 206994 | FLUID, TSL, 8 oz                     | 1    | 84   | 15B652 | WASHER, suction                      | 1    |
| 39                                                                                                                                                                                                                                                                                                                                                                                                                                                                                                                                                                                                                                                                                                                                                                                                                                                                                                                                                                                                                                                                                                                                                                                                                                                                                                                                                                                                                                                                                                                                                                                                                                                                                                                                                                                                                                                                                                                                                                                                                                                                                                                             | 241920 | DEFLECTOR, threaded                  | 1    | 117  | 277941 | BRACKET, shield, mount               | 1    |
| 40                                                                                                                                                                                                                                                                                                                                                                                                                                                                                                                                                                                                                                                                                                                                                                                                                                                                                                                                                                                                                                                                                                                                                                                                                                                                                                                                                                                                                                                                                                                                                                                                                                                                                                                                                                                                                                                                                                                                                                                                                                                                                                                             | 249194 | GEAR, reducer                        | 1    | 125  | 15D088 | FAN, motor                           | 1    |
| 41                                                                                                                                                                                                                                                                                                                                                                                                                                                                                                                                                                                                                                                                                                                                                                                                                                                                                                                                                                                                                                                                                                                                                                                                                                                                                                                                                                                                                                                                                                                                                                                                                                                                                                                                                                                                                                                                                                                                                                                                                                                                                                                             | 246428 | PUMP, displacement (includes 24)     | 1    | 126  | 115477 | SCREW, mach, torx pan hd             | 1    |
| 42                                                                                                                                                                                                                                                                                                                                                                                                                                                                                                                                                                                                                                                                                                                                                                                                                                                                                                                                                                                                                                                                                                                                                                                                                                                                                                                                                                                                                                                                                                                                                                                                                                                                                                                                                                                                                                                                                                                                                                                                                                                                                                                             | 287899 | HOUSING, drive (includes 12, 47)     | 1    | 142  | 15W478 | LABEL, brand                         | 1    |
| 43                                                                                                                                                                                                                                                                                                                                                                                                                                                                                                                                                                                                                                                                                                                                                                                                                                                                                                                                                                                                                                                                                                                                                                                                                                                                                                                                                                                                                                                                                                                                                                                                                                                                                                                                                                                                                                                                                                                                                                                                                                                                                                                             | 287053 | ROD, connecting (includes 32)        | 1    | 143  | 278685 | LABEL, brand, right side, FT600      | 1    |
| -                                                                                                                                                                                                                                                                                                                                                                                                                                                                                                                                                                                                                                                                                                                                                                                                                                                                                                                                                                                                                                                                                                                                                                                                                                                                                                                                                                                                                                                                                                                                                                                                                                                                                                                                                                                                                                                                                                                                                                                                                                                                                                                              |        | , 3 ( 3–)                            |      | 146  | 15Y118 | LABEL. Made in the USA               | 1    |