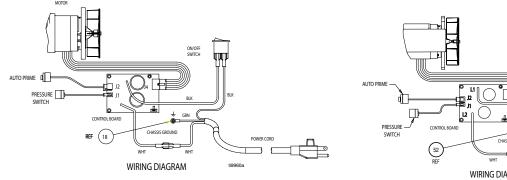

g a fingernail or flat blade screwdriver, press tab on right side of connector to release.

#### Installation

- 1. Connect pressure control and AutoPrime wiring harnesses to new control board connector (G).
- 2. Install new control board (E) on drive housing (C) and tighten control board mounting screw (F).
- Connect power switch, electrical cord leads and motor harness (D) to control board (E). (Also see wiring diagram for your sprayer model.)
- 4. Replace enclosure (B) and tighten enclosure mounting screws (A). When reassembling enclosure, take care not to pinch leads.

PROVEN QUALITY. LEADING TECHNOLOGY.

Graco Inc. P.O. Box 1441 Minneapolis, MN 55440-1441
Copyright 2007, Graco Inc. is registered to I.S. EN ISO 9001



## **SR7 Model Wiring Diagram**

# **ProX Models Wiring Diagram**





All written and visual data contained in this document reflect the latest product information available at the time of publication.

Graco reserves the right to make changes at any time without notice.

Graco Headquarters: Minneapolis International Offices: Belgium, China, Japan, Korea

GRACO INC. P.O. BOX 1441 MINNEAPOLIS, MN 55440-1441

www.graco.com 5/2007

2 312188A