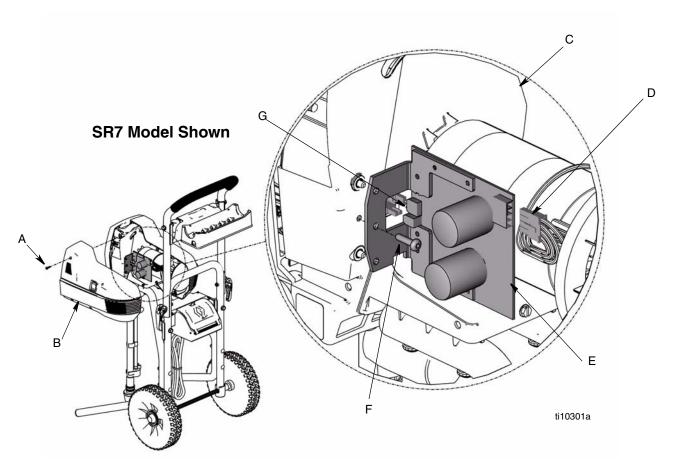

## Disassembly

- 1. Unplug electrical cord and relieve pressure.
- 2. Remove enclosure mounting screws (A). Pull enclosure (B) away from drive housing (C). Take care to not pull on the leads from the electrical cord and the power switch.
- 3. Disconnect motor harness (D), electrical cord and power switch lead from control board (E). (Also see wiring diagram for your sprayer model.)
- 4. Remove screw (F) that mounts control board (E) and pull control board approximately 2 in. (50 mm) back from drive housing (C).
- 5. Disconnect pressure control and AutoPrime<sup>®</sup> wiring harnesses from connectors (G) on front of control board (E). Using a fingernail or flat blade screwdriver, press tab on right side of connector to release.

#### Installation

- 1. Connect pressure control and AutoPrime wiring harnesses to new control board connector (G).
- 2. Install new control board (E) on drive housing (C) and tighten control board mounting screw (F).
- Connect power switch, electrical cord leads and motor harness (D) to control board (E). (Also see wiring diagram for your sprayer model.)
- 4. Replace enclosure (B) and tighten enclosure mounting screws (A). When reassembling enclosure, take care not to pinch leads.