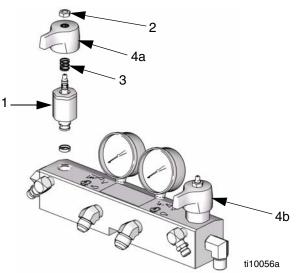

Circulation Valve Set Kit 255148 Circulation Valve Iso Kit 255149 Circulation Valve Resin Kit 255150

## Kits Includes:

| Ref. | Part   | Description             | Qty |
|------|--------|-------------------------|-----|
| 1†   | 255071 | VALVE, drain, cartridge | 2   |
| 2†   |        | NUT, hex, jam           | 2   |
| 3†   | 150829 | SPRING, handle          | 2   |
| 4a₽  | 247788 | HANDLE, iso (red)       | 1   |
| 4b★  |        | HANDLE, resin (blue)    | 1   |
| 5    | 113500 | ADHESIVE                | 1   |

*†* Iso and Resin Valve Kits include quantity of 1.ℜ Not included in Resin Valve Kit.

★ Not included in Iso Valve Kit.