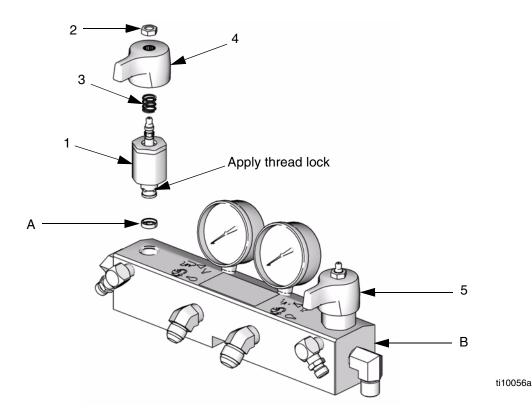

## PROVEN QUALITY. LEADING TECHNOLOGY.

Graco Inc. P.O. Box 1441 Minneapolis, MN 55440-1441 Copyright 2007, Graco Inc. is registered to I.S. EN ISO 9001

in Reactor Operation manual 312062.

- 1. Ensure manifold (B) has been thoroughly cleaned. Remove any build up from ISO, resin, or old parts.
- 2. Ensure plastic gaskets (A) are attached to bottom of each valve (1).
- 3. Apply thread lock to threads on bottom of each valve (1).
- Assemble valves into manifold (B). Torque valves (1) to 30-33 ft-lbs (41- 45 N•m).

- 5. Apply Fusion<sup>©</sup> grease (117773) to both ends of springs (3).
- 6. Place springs (3) over stems and onto valves (1).
- 7. Assemble blue handle (5) on right valve and red handle (4) on left valve by placing handle over stem and onto spring (3).
- 8. Reposition handles (5, 6), if needed, so handles are facing forward when valves are in CLOSED position.
- Press down on top of handles and assemble nuts
  (2) to stems. Torque nut to 90-110 in-lbs (797- 974 N•m).
- 10. Grease both valves with Fusion grease (117773) once a week.