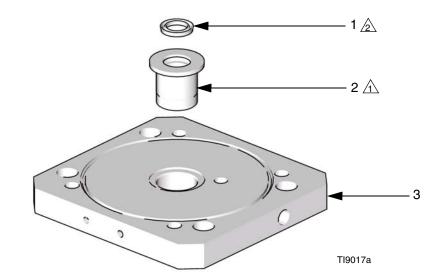

## To replace air motor bottom plate on Reactor A-20 Proportioner.

**Important Safety Instructions** Read all warnings and instructions in manual 311512. Save those instructions.

 $\underline{\land}$  Press fit bushing with flange bottomed against counterbore step.

2 Install seal into internal groove of bushing with vee facing flange end.

Note: See manual 311512 for installation and lubrication instructions.

#### Parts included with kit 288340:

| Ref. | Part   | Description                  | Qty. |
|------|--------|------------------------------|------|
| 1    | 120554 | SEAL, u-cup, bevel lip       | 1    |
| 2    | 15J149 | BUSHING, rod, air motor      | 1    |
| 3    | 15J587 | PLATE, cylinder, air, bottom | 1    |