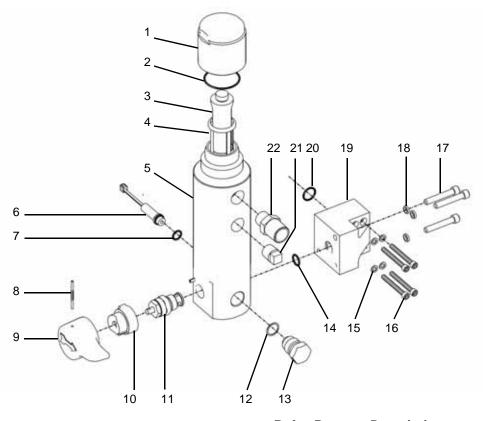

#### **Parts**

|     |        |                              |     | Ref | Part   | Description                      | Qty |
|-----|--------|------------------------------|-----|-----|--------|----------------------------------|-----|
| Ref | Part   | Description                  | Qty | 12  | 15D541 | SEAL, washer                     | 1   |
| 1   | 15C765 | CAP, filter                  | 1   | 13  | 248314 | PLUG, auto clean, includes 14    | 1   |
| 2   | 117285 | PACKING, o-ring              | 1   | 14  | 107505 | PACKING, o-ring                  | 1   |
| 3   | 15C766 | TUBE, diffusion              | 1   | 15  | 100020 | WASHER, lock                     | 4   |
| 4   | 243984 | FILTER, fluid                | 1   | 16  | 104459 | SCREW, shcs 10-32 x 1.75         | 4   |
| 5   | 15C838 | BASE, filter                 | 1   | 17  | 15B588 | SCREW, socket hd cap             | 3   |
| 6   | 241732 | TRANSDUCER, pressure control | 1   | 18  | 105510 | WASHER, lock, spring (hi-collar) | 3   |
| 7   |        | PACKING, o-ring              | 1   | 19  | 15G488 | BLOCK, filter                    | 1   |
| 8   | 15C972 | PIN, grooved                 | 1   | 20  | 117517 | O-RING                           | 1   |
| 9   |        | HANDLE                       | 1   | 21  |        | PLUG, pipe                       | 1   |
| 10  | 224807 | BASE, valve                  | 1   | 22  | 159239 | FITTING, nipple, pipe, rdcg      | 1   |
| 11  | 224806 | VALVE drain                  | 1   |     |        |                                  |     |