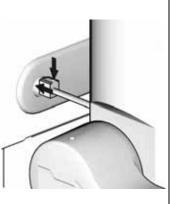

### **Pressure Control Transducer Replacement**

Remove four screws and cover.

2 311515A

311515A 3