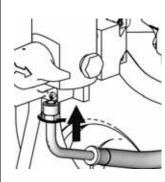

#### Installation

- 1 Install transducer and o-ring and in filter manifold. Torque to 47-61 N⋅m (35-45 ft-lb).
- 2 Press tab on transducer connector and push transducer wire through grommet.
- Install o-ring. Install filter assembly with four washers and screws.
- 4 Connect drain hose