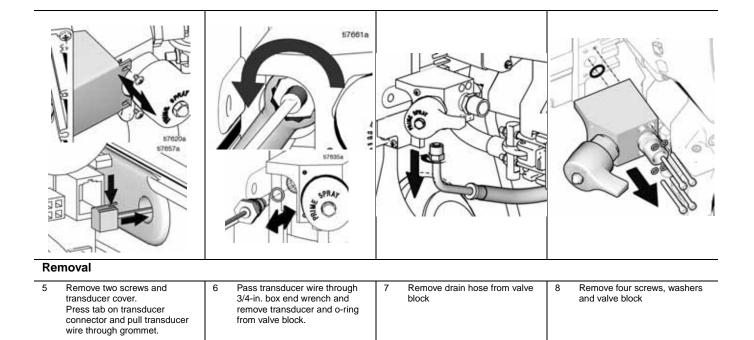

### **Pressure Control Transducer Replacement**

Remove four screws and cover.

2 311515A

311515A 3