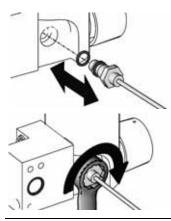

#### Installation

- 1 Install transducer and o-ring and in filter manifold. Torque to 47-61 N⋅m (35-45 ft-lb).
- 2 Press tab on transducer connector and push transducer wire through grommet.
- Install o-ring. Install filter assembly with four washers and screws.
- 4 Connect drain hose