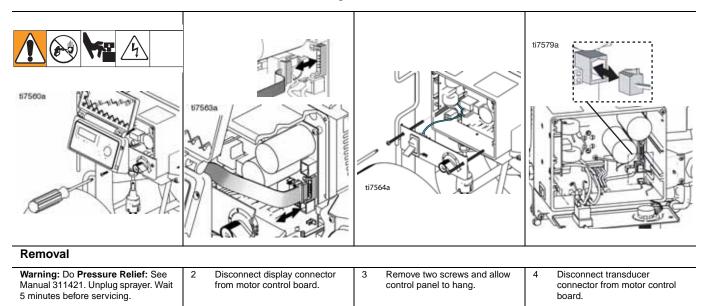

### **Pressure Control Transducer Replacement**

Remove four screws and cover.

2 311515A

311515A 3