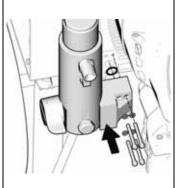

#### Installation

- 1 Install transducer and o-ring and in filter manifold. Torque to 47-61 N⋅m (35-45 ft-lb).
- 2 Press tab on transducer connector and push transducer wire through grommet.
- Install o-ring. Install filter assembly with four washers and screws.
- 4 Connect drain hose