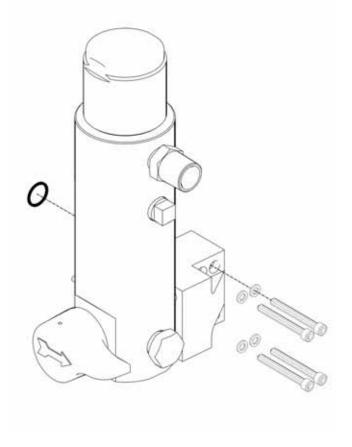

#### **Parts**

|     |        |                              |     | Ref | Part   | Description                      | Qty |
|-----|--------|------------------------------|-----|-----|--------|----------------------------------|-----|
| Ref | Part   | Description                  | Qty | 12  | 15D541 | SEAL, washer                     | 1   |
| 1   | 15C765 | CAP, filter                  | 1   | 13  | 248314 | PLUG, auto clean, includes 14    | 1   |
| 2   | 117285 | PACKING, o-ring              | 1   | 14  | 107505 | PACKING, o-ring                  | 1   |
| 3   | 15C766 | TUBE, diffusion              | 1   | 15  | 100020 | WASHER, lock                     | 4   |
| 4   | 243984 | FILTER, fluid                | 1   | 16  | 104459 | SCREW, shcs 10-32 x 1.75         | 4   |
| 5   | 15C838 | BASE, filter                 | 1   | 17  | 15B588 | SCREW, socket hd cap             | 3   |
| 6   | 241732 | TRANSDUCER, pressure control | 1   | 18  | 105510 | WASHER, lock, spring (hi-collar) | 3   |
| 7   |        | PACKING, o-ring              | 1   | 19  | 15G488 | BLOCK, filter                    | 1   |
| 8   | 15C972 | PIN, grooved                 | 1   | 20  | 117517 | O-RING                           | 1   |
| 9   |        | HANDLE                       | 1   | 21  |        | PLUG, pipe                       | 1   |
| 10  | 224807 | BASE, valve                  | 1   | 22  | 159239 | FITTING, nipple, pipe, rdcg      | 1   |
| 11  | 224806 | VALVE drain                  | 1   |     |        |                                  |     |