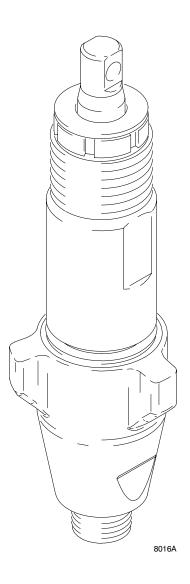

## **Rod Repair Kit**

311215 rev.A

Pin 183210 (short pin) Used in Models 248205, 249057, 249059 Pin 15F856 (long pin) Used in Model 277070 Pin 176818 (short pin) Used in Model 248204 Pin 15F855 (long pin) Used in Model 277069

## CAUTION

Using the short pin in pumps 277069 and 277070 may result in damage to equipment.

PROVEN QUALITY. LEADING TECHNOLOGY.

GRACO INC. P.O. BOX 1441 MINNEAPOLIS, MN 55440–1441 Copyright 2005, Graco Inc. is registered to I.S. EN ISO 9001