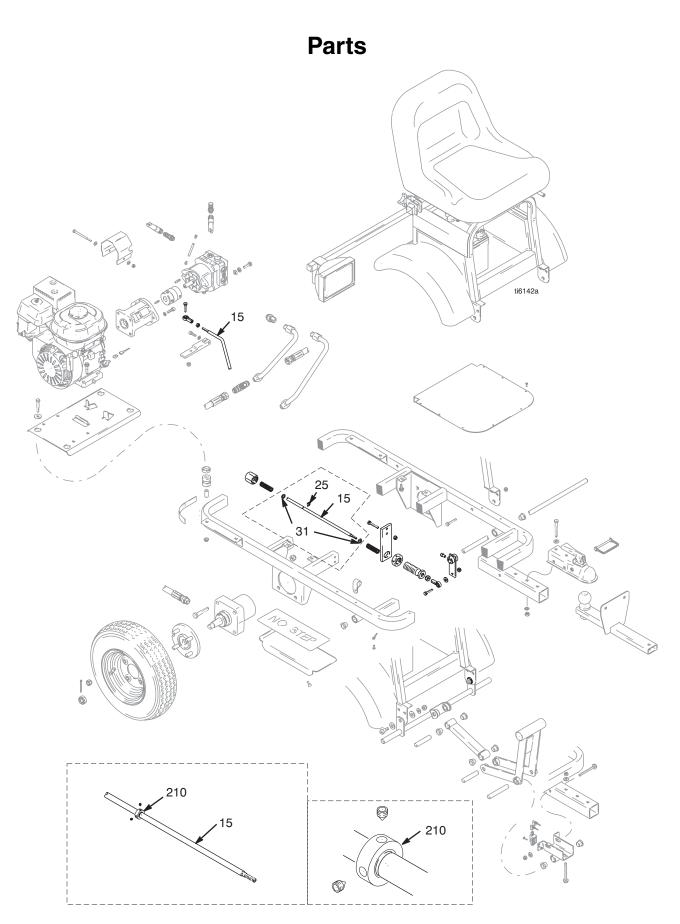

## Instructions

- 1 Remove two washers (31) and snap ring (25) from linkage rod (15).
- 2 See details at bottom of page 2. Install stop collar (210) at groove where snap ring was removed.
- 3 Place some Locktite (supplied) in set screw holes of collar.
- 4 Tighten set screws.