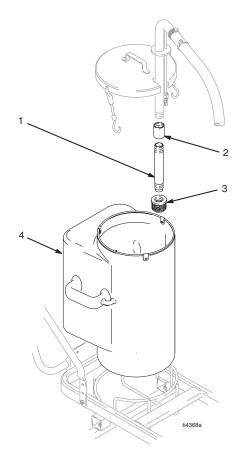

### Installation

For LineLazer 3500

1 Replace suction hose with Kit 238962 (not included).

For all other LineLazer Models

- 1 See Parts Drawing. Remove old inlet strainer (3) from LineLazer suction tube assembly.
- 2 Install pipe coupling (2) on suction tube assembly with sealant provided.
- 3 Attach intake tube (1) and new inlet strainer (3) to coupling. Use sealant provided.
- 4 Mount reservoir (4) on LineLazer.

# Parts Drawing/List

| Ref No. | Part No. | Description                                           | Qty |
|---------|----------|-------------------------------------------------------|-----|
|         | 248393   | KIT, assembly, paint hopper                           | Ref |
|         | 248394   | (for LL 3900 and 5900)<br>KIT, assembly, paint hopper | Ref |
|         |          | (for LL 3500 & 5500)                                  |     |
| 1       | 189674   | TUBE, intake                                          | 1   |
| 2       | 114967   |                                                       | 1   |
| 3       | 187147   | STRAINER, inlet                                       | 1   |