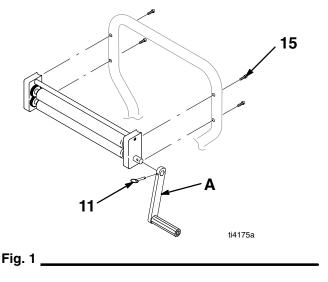

### Mount Bag Roller on Sprayer

- 1. Remove bag roller from crate.
- 2. Fig. 1. Install bag roller assembly on T-Max 405 sprayer handle with four screws (15).
- 3. Install crank handle assembly (A) with ring detent pin (11).