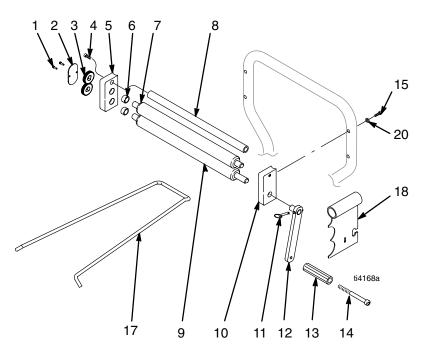

## **Parts**

| REF<br>NO. | PART NO. | DESCRIPTION              | QTY | ref<br>NO. | PART NO. | DESCRIPTION             | QTY |
|------------|----------|--------------------------|-----|------------|----------|-------------------------|-----|
| 1          | 110637   | SCREW, shc, 10–24 x .375 | 2   | 10         | 15C688   | BLOCK, rollers mounting | 1   |
| 2          | 15C680   | PLATE, cover             | 1   | 11         | 118558   | PIN, ring detent        | 1   |
| 3          | 15C547   | GEAR, roller             | 2   | 12         | 15C487   | ARM, crank              | 1   |
| 4          | 100643   | SCREW, cap, shc          | 2   | 13         | 15C681   | HANDLE, crank           | 1   |
| 5          | 15C690   | BLOCK, gears mounting    | 1   | 14         | 118519   | SCREW, shoulder, shc    | 1   |
| 6          | 118468   | BEARING, sleeve          | 4   | 15         | 115138   | SCREW, cap, hex hd      | 4   |
| 7          | 15C685   | ROLLER, top              | 1   | 17         | 15D636   | RACK, bag               | 1   |
| 8          | 15C923   | BRACE, bag roller        | 1   | 18         | 15D949   | TOOL, multi-purpose     | 1   |
| 9          | 15C684   | ROLLER, bottom           | 1   | 20         | 100086   | WASHER, plain           | 4   |