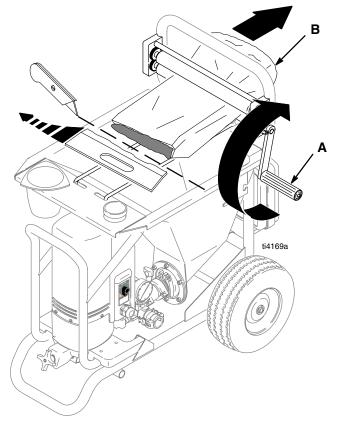

### Operation

- Fig. 2. Feed bottom of bag (B) into bag roller. Turn crank handle assembly (13) enough to start to pull bag through rollers. Cut off top of bag.
- 2. Fig. 2. Turn crank handle assembly (A) and squeeze the contents of bag into texture hopper.