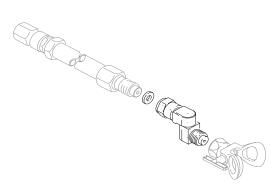

### Part No. 246297

7250 psi (50 MPa, 500 bar)

For use on any Graco high pressure gun or extension and with RAC® HD DripLess™ Tip Guard or a Standard flat tip guard.

Read warnings and instructions in your gun manual.

# Installation

- 1. **Do not install a spray tip yet.** Install the adapter on the gun. Be sure gaskets are in place.
- 2. Flush and prime spray system.
- 3. Follow PRP in your pump or sprayer manual. If not available, follow PRP in this manual.
- 4. Install spray tip.
- 5. Turn adapter to any desired position within 180°. Do not use any tools.
- 6. Refer to your separate gun instruction manual for operating and tip cleaning instructions.