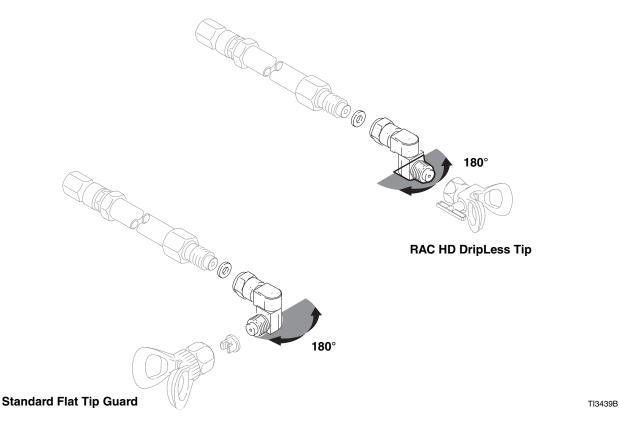

### Part No. 246297

7250 psi (50 MPa, 500 bar)

For use on any Graco high pressure gun or extension and with RAC® HD DripLess™ Tip Guard or a Standard flat tip guard.

Read warnings and instructions in your gun manual.

# Installation

- 1. **Do not install a spray tip yet.** Install the adapter on the gun. Be sure gaskets are in place.
- 2. Flush and prime spray system.
- 3. Follow PRP in your pump or sprayer manual. If not available, follow PRP in this manual.
- 4. Install spray tip.
- 5. Turn adapter to any desired position within 180°. Do not use any tools.
- 6. Refer to your separate gun instruction manual for operating and tip cleaning instructions.