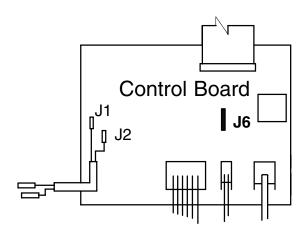

### CAUTION

Inaccurate system analysis occurs if J6 is clipped for HydraMax 225 Sprayers or if J6 is not clipped for HydraMax 300 and 350 Sprayers.

- 2. Install new board. HydraMax 300 and 350 sprayers; clip J6 wire.
- 3. No setup is required. Display appears - sprayer is ready.