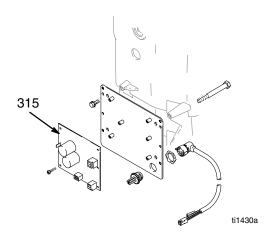

#### Installation

1. Remove existing control board (315) per instructions in Manual 309379.