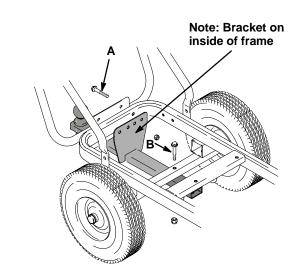

### **Trailer Hitch Conversion Kit 245321**

10 mph (16 kph) Maximum Operating Speed

Graco LineLazer 3900, 5900, and 200HS

Remove two bolts (A) in frame of LineLazer.

#### Graco LineLazer 3500 and 5000

- 1. Remove brake from striper.
- 2. Remove two bolts (A) in frame of LineLazer. Drill 3/8 in. holes through hitch receiver, if necessary.
- 3. Drill 3/8 in. hole in center of axle. Install hitch receiver as shown. Replace two bolts (A) plus third bolt (B) through frame.