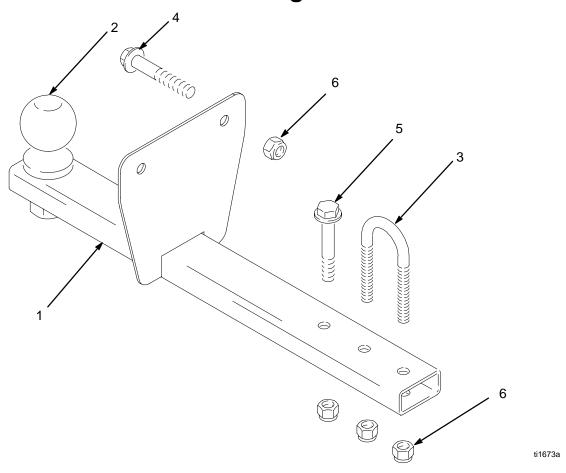

## **Parts Drawing**

#### **Parts List**

| Ref |          |                                        |     |
|-----|----------|----------------------------------------|-----|
| No. | Part No. | Description                            | Qty |
| 1   | 287681   | HITCH, LineDriver                      | 1   |
| 2   | 116913   | BALL, trailer                          | 1   |
| 3   | 116997   | U-BOLT, 3/8-16                         | 1   |
|     |          | Used on line stripers with round axles |     |
| 4   | 111194   | SCREW, cap, flange hd                  | 2   |
| 5   | 116935   | SCREW, cap, flange hd                  | 1   |
| 6   | 101566   | NUT, lock                              | 5   |
|     |          |                                        |     |