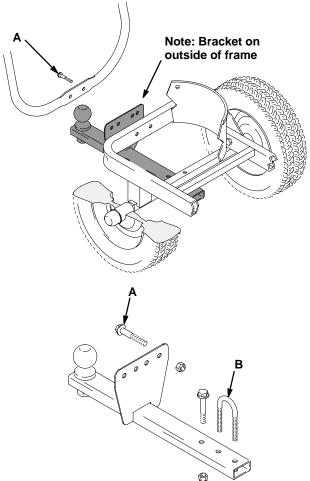

# Other Stripers

- 1. Install hitch receiver similar to LineLazer installation instructions shown.
- 2. Drill 3/8 in. holes as necessary for installation of bolts (A).
- 3. Use U-bolt (B) on round axles.
- 4. Mount hitch level.

Note: Other modifications maybe necessary, depending upon sprayer.

GRACO INC. P.O. BOX 1441 MINNEAPOLIS, MN 55440-1441

©COPYRIGHT 2001, GRACO INC. Graco Inc. is registered to I.S. EN ISO 9001