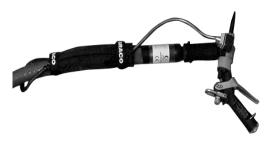

#### **Connecting the Electrical Cable**

- 1. Wrap the hose cable around the hose one time. Connect the electrical cable from the hose to the gun cable; lock the metal clip on the top of the connector. See Fig. 4.
- Place the flat side of the cable connection against the hose, making sure the metal clip faces away from the hose. This will prevent damage to the hose from the clip rubbing against it. See Fig. 5.
- 3. Fasten the Velcro insulation wrap (198422) snugly around the hose. Secure the wrap with two Velcro straps (198442) on the ends of the wrap. See Fig. 6.
- 4. Fig. 7 shows the completed assembly.

Fig. 4 \_\_\_\_\_

Fig. 5

Fia. 6

Fig. 7 \_\_\_\_\_