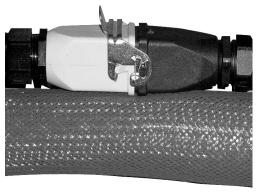

 Securely connect the hose to the gun swivel and tighten. Wrap the joint between the swivel and the hose with fiberglass insulation C34137. Secure the connection with fiberglass tape C33049. See Fig. 3.

ia. 2

Fig. 3