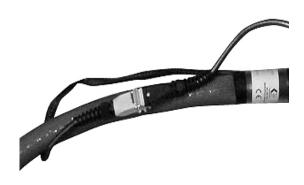

#### **Connecting the Electrical Cable**

- 1. Wrap the hose cable around the hose one time. Connect the electrical cable from the hose to the gun cable; lock the metal clip on the top of the connector. See Fig. 4.
- Place the flat side of the cable connection against the hose, making sure the metal clip faces away from the hose. This will prevent damage to the hose from the clip rubbing against it. See Fig. 5.
- 3. Fasten the Velcro insulation wrap (198422) snugly around the hose. Secure the wrap with two Velcro straps (198442) on the ends of the wrap. See Fig. 6.
- 4. Fig. 7 shows the completed assembly.

Fig. 4 \_\_\_\_\_

Fig. 5

Fia. 6

Fig. 7 \_\_\_\_\_