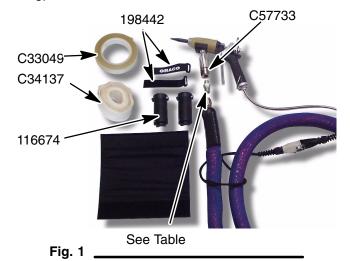

#### Connecting the Hose to the Gun

1. Apply PTFE tape to npt side of appropriate adapter (see table below). Screw the adapter onto the gun swivel (C57733), and tighten securely. See Fig. 1.

| Part No. | Adapter                 | Hose Size |
|----------|-------------------------|-----------|
| 116704   | 1/4 npt x 9/16-18 JIC   | -6        |
| 116703   | 1/4 npt x 3/4-16 JIC    | -8        |
| 116702   | 1/4 npt x 7/8-14 JIC    | -10       |
| 116712   | 1/4 npt x 1 1/16–12 JIC | -12       |
| 116765   | 3/8 npt x 7/8-14 JIC    |           |
| 116766   | 3/8 npt x 1 1/16–12 JIC |           |
| 117832   | 3/8 npt x 9/16–18 JIC   |           |
| 117833   | 3/8 npt x 3/4-16 JIC    |           |