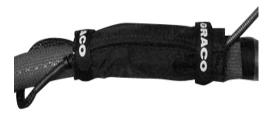

#### **Connecting the Electrical Cable**

- 1. Wrap the hose cable around the hose one time. Connect the electrical cable from the hose to the gun cable; lock the metal clip on the top of the connector. See Fig. 4.
- Place the flat side of the cable connection against the hose, making sure the metal clip faces away from the hose. This will prevent damage to the hose from the clip rubbing against it. See Fig. 5.
- 3. Fasten the Velcro insulation wrap (198422) snugly around the hose. Secure the wrap with two Velcro straps (198442) on the ends of the wrap. See Fig. 6.
- 4. Fig. 7 shows the completed assembly.

Fig. 4 \_\_\_\_\_

Fig. 5

Fia. 6

Fig. 7 \_\_\_\_\_