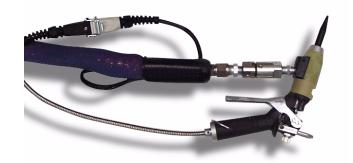

#### Connecting the Hose to the Gun

1. Apply PTFE tape to npt side of appropriate adapter (see table below). Screw the adapter onto the gun swivel (C57733), and tighten securely. See Fig. 1.

| Part No. | Adapter                 | Hose Size |
|----------|-------------------------|-----------|
| 116704   | 1/4 npt x 9/16-18 JIC   | -6        |
| 116703   | 1/4 npt x 3/4-16 JIC    | -8        |
| 116702   | 1/4 npt x 7/8-14 JIC    | -10       |
| 116712   | 1/4 npt x 1 1/16–12 JIC | -12       |
| 116765   | 3/8 npt x 7/8-14 JIC    |           |
| 116766   | 3/8 npt x 1 1/16–12 JIC |           |
| 117832   | 3/8 npt x 9/16–18 JIC   |           |
| 117833   | 3/8 npt x 3/4-16 JIC    |           |

 Securely connect the hose to the gun swivel and tighten. Wrap the joint between the swivel and the hose with fiberglass insulation C34137. Secure the connection with fiberglass tape C33049. See Fig. 3.