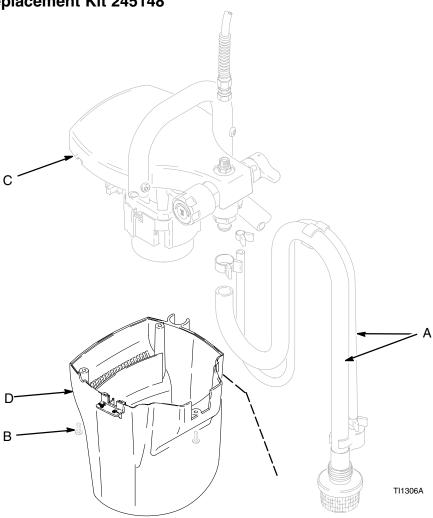

# **Enclosure Replacement Kit 245148**

# **Enclosure Replacement Kit 245148**

Fig. 1

# **Disassembly**

- 1. Unplug electrical cord.
- 2. Relieve Pressure by following the procedure described on page 1, or see the Operating Instructions manual 309225.
- 3. Remove all hoses (A).

Tip unit on its side.

Remove screws (B) with a T-20 torx or 3/16" slot screwdriver. Separate enclosure (D) and cover (C).

### **Assembly**

- 1. Reassemble new motor enclosure (D) and cover (C). Make sure slider on switch is correctly positioned and moves freely in enclosure.
- 2. Replace and tighten screws (B).
- 3. Reconnect hoses (A).