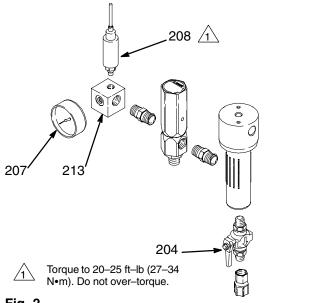

#### **Pressure Transducer Calibration**

- 1. Follow the **Pressure Relief Procedure** in your separate proportioner manual (308803, 308881, or 308925).
- Replace the High Pressure Transducer (208) following the instructions under Replacing the High Pressure Sensors in the **Service** section in the proportioner manual (308803, 308881, or 308925). Make sure that the transducer is not over-torqued when screwing into the adapter manifold (213). The transducer should only be torqued to 20–25 ft-lb (27–34 N•m). A small amount of grease can be used with o-ring insertion.
- 3. Turn on the controller.
- 4. Open the drain valves (204) on the high pressure fluid filters to ensure that there is no pressure on the sensors. Verify this on the gauges (207).
- 5. Read the values on the display.
- 6. Use the security key to go into the setup mode of the controller.
- 7. Move to level 7, in the Pressure Icon column. See Fig. 1 for the location of the Pressure Icon button.
- 8. Initially, the display will show "7———".
- Press and hold the Pressure button (Fig. 1) until a zero appears on the right-most digit of the display (i.e., "7——0"). This will take approximately five seconds.
- 10. Release the button and exit the setup mode using the security key.
- 11. Observe the pressures on the digital display. They should read less than 50 psi (0.345 MPa, 3.45 bar).

Fig. 1 \_\_\_\_\_

Fig. 2