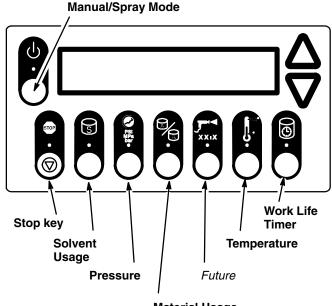

#### **Pressure Transducer Calibration**

- 1. Follow the **Pressure Relief Procedure** in your separate proportioner manual (308803, 308881, or 308925).
- Replace the High Pressure Transducer (208) following the instructions under Replacing the High Pressure Sensors in the **Service** section in the proportioner manual (308803, 308881, or 308925). Make sure that the transducer is not over-torqued when screwing into the adapter manifold (213). The transducer should only be torqued to 20–25 ft-lb (27–34 N•m). A small amount of grease can be used with o-ring insertion.
- 3. Turn on the controller.
- 4. Open the drain valves (204) on the high pressure fluid filters to ensure that there is no pressure on the sensors. Verify this on the gauges (207).
- 5. Read the values on the display.
- 6. Use the security key to go into the setup mode of the controller.
- 7. Move to level 7, in the Pressure Icon column. See Fig. 1 for the location of the Pressure Icon button.
- 8. Initially, the display will show "7———".
- Press and hold the Pressure button (Fig. 1) until a zero appears on the right-most digit of the display (i.e., "7——0"). This will take approximately five seconds.
- 10. Release the button and exit the setup mode using the security key.
- 11. Observe the pressures on the digital display. They should read less than 50 psi (0.345 MPa, 3.45 bar).

Fig. 1 \_\_\_\_\_

Fig. 2