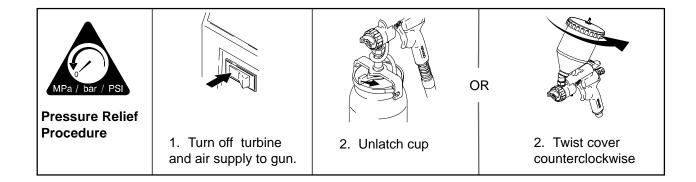

### 

Relieve all fluid pressure in the system before you install, remove, or replace any parts. See the **Pressure Relief Procedure** below or for more information refer to Operating Instructions manual 309317.

- **1.** Turn off air supply to gun.
- 2. Relieve pressure following the **Pressure Relief Procedure** provided on the front of this instruction sheet or in manual 309317.
- **3.** Using a needle nose pliers remove air tube from barb on bottom of gun (A)
- **4.** Using the Graco wrench tool included with your gun, loosen cup fitting B. Detach the gun from the cup.
- 5. Using the Graco wrench, loosen nut C.
- 6. Rotate fluid house until fluid fitting D is on top of the gun.
- **7.** Retighten nut C using the Graco wrench tool included with your gun.