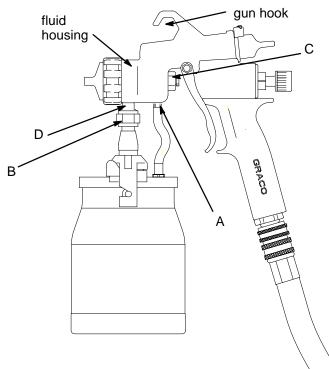

- **1.** Turn off air supply to gun.
- 2. Relieve pressure following the **Pressure Relief Procedure** provided on the front of this instruction sheet or in manual 309317.
- **3.** Using a needle nose pliers remove air tube from barb on bottom of gun (A)
- **4.** Using the Graco wrench tool included with your gun, loosen cup fitting B. Detach the gun from the cup.
- 5. Using the Graco wrench, loosen nut C.
- 6. Rotate fluid house until fluid fitting D is on top of the gun.
- **7.** Retighten nut C using the Graco wrench tool included with your gun.

#### Attaching the Cup–Over

- 1. Thread fitting E on the cup–over and fluid fitting D on the gun together.
- **2.** Use the Graco wrench tool included with your gun to fasten securely.
- **3.** To ensure air tube 1 is clear of the trigger during use, before connecting the air tube to the gun barb, route it through gun hook and then connect it to gun barb.