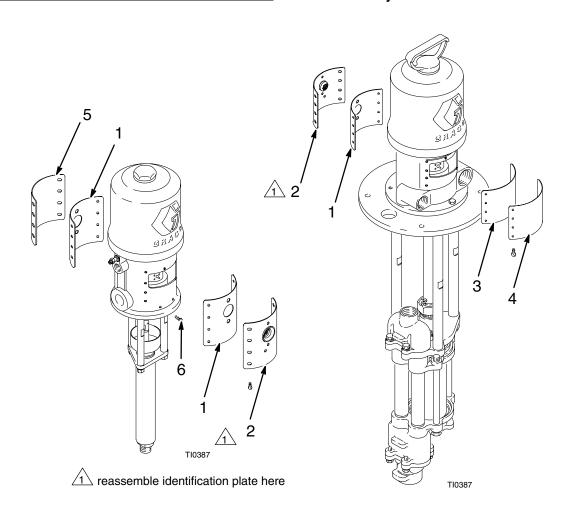

#### **WARNING**

PRESSURIZED EQUIPMENT HAZARD Follow the pressure relief procedure before installing the muffler kit to prevent the pump from starting.

| No | Part No | Description                 | Qty |
|----|---------|-----------------------------|-----|
| 1  | 195938  | Gasket, Muffler             | 2   |
| 2  | 243420  | Plate, Exhaust              | 2   |
| 3  | 196377  | Gasket, Muffler             | 1   |
| 4  | 196376  | Plate, Exhaust, Muffler     | 1   |
| 5  | 196197  | Plate, Exhaust, Muffler     | 1   |
| 6  | 110037  | Screw, Panhead, Selftapping | 4   |

#### **Assembly**

- Follow the pressure relief procedure detailed in the pump, motor or lower instruction manual, or call your Graco Distributor. Following the pressure relief procedure will prevent the pump from starting.
- For 1-1/2:1, 2:1, 3:1 President High–Flo pumps and 3:1, 4:1 and 28:1 President 2 ball pumps, use plates (2) and (4) and gaskets (1) and (3). For all other motors, use plates (2) and (5) and gaskets (1). Discard extra plate and gasket.
- 3. Attach gasket (1) to plates (2) and (5), attach gasket (3) to plate (4) as required.
- 4. Remove the 22 existing screws and the two plates from the motor and set aside.

- 5. Assemble the plate (2) to the motor with 10 of the existing fasteners.
- 6. Assemble the plate (4) or (5), depending on the air motor, with 10 of the existing fasteners.
- 7. Assemble the four self–tapping screws (6) into motor as shown. Not required on 1-1/2:1, 2:1, 3:1 President High–Flo pumps and 3:1, 4:1. and 28:1 President 2 ball pumps.
- 8. Remove identification plate from the old motor plate and reassemble the identification plate to the new muffler plate using the two remaining screws.