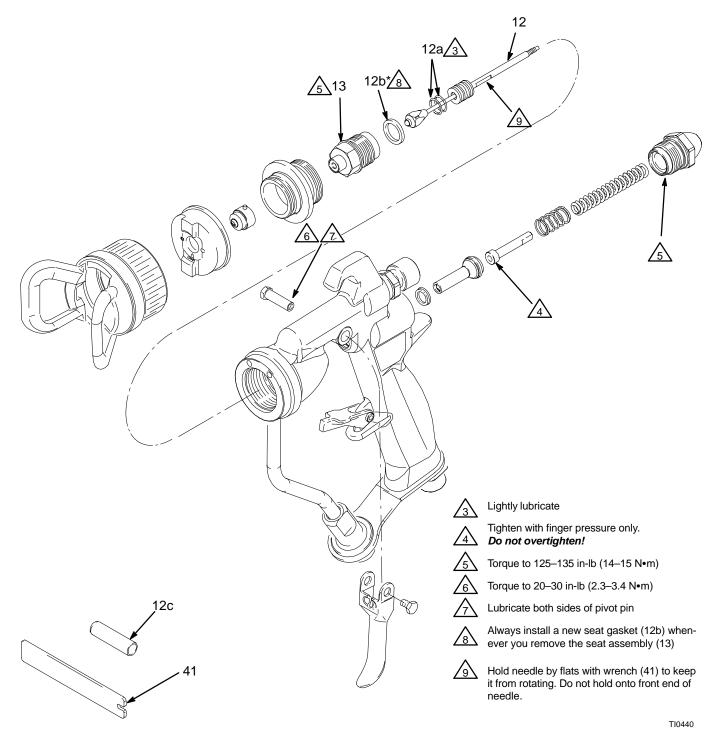

# Installation

### Disassembly

| <b>î</b> | WA | RN | ING |
|----------|----|----|-----|
|          |    |    |     |

**INJECTION HAZARD** To reduce the risk of a fluid injection injury, follow the **Pressure Relief Procedure** in gun manual 309117 before checking or servicing any of the system equipment and whenever you are instructed to relieve pressure.

- 1. Relieve the pressure.
- Disassemble the gun as explained in the gun manual 309117. Discard the old needle assembly (12) and the seat gasket (12b).

### Reassembly

1. Install the new ruby needle assembly (12) and the new seat gasket (12b). See the drawing on the back of this sheet.

**NOTE:** Always install a new seat gasket (12b) whenever you replace the seat assembly (13).

2. Reassemble the remaining gun parts as explained in the gun manual 309117.

#### Parts List

| Ref.<br>No. | Part No. | Description                               | Qty. |
|-------------|----------|-------------------------------------------|------|
| 12          | 243588   | KIT, needle; ruby                         |      |
|             |          | includes items 12a through 12c            | 1    |
| 12a         | 111450   | •O-RING                                   | 2    |
| 12b         | 115134   | <ul> <li>GASKET, seat; acetal</li> </ul>  | 1    |
| 12c         | 196140   | <ul> <li>TOOL, repair, packing</li> </ul> | 1    |
| 13          | 243564   | SEAT ASSEMBLY                             | 1    |
| 41          | 196319   | WRENCH, needle                            |      |