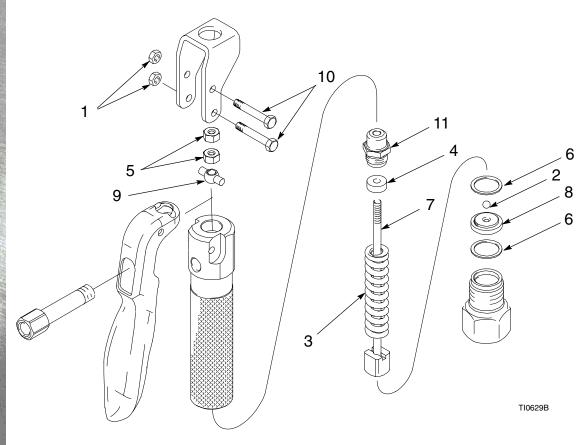

#### Part No. 243446

Used on Models 242055, 242056, 242057, and 242058

| Description              | Qty.                                                                                        | Ref.<br>No.                                                                               | Description                                                                                             | Qty.                                                                                                                                                           |
|--------------------------|---------------------------------------------------------------------------------------------|-------------------------------------------------------------------------------------------|---------------------------------------------------------------------------------------------------------|----------------------------------------------------------------------------------------------------------------------------------------------------------------|
| NUT, self-locking; 10-32 | 2                                                                                           |                                                                                           |                                                                                                         |                                                                                                                                                                |
| BALL, carbide            | 1                                                                                           | 7                                                                                         | PLUNGER/ROD ASSY.                                                                                       | 1                                                                                                                                                              |
| SPRING, compression      | 1                                                                                           | 8                                                                                         | SEAT, valve                                                                                             | 1                                                                                                                                                              |
| SEAL                     | 1                                                                                           | 9                                                                                         | YOKE                                                                                                    | 1                                                                                                                                                              |
| NUT, hex; 10-32          | 2                                                                                           | 10                                                                                        | SHAFT, pivot                                                                                            | 2                                                                                                                                                              |
| GASKET; copper           | 2                                                                                           | 11                                                                                        | GUIDE, rod                                                                                              | 1                                                                                                                                                              |
|                          | NUT, self-locking; 10–32<br>BALL, carbide<br>SPRING, compression<br>SEAL<br>NUT, hex; 10–32 | NUT, self-locking; 10–32 2 BALL, carbide 1 SPRING, compression 1 SEAL 1 NUT, hex; 10–32 2 | DescriptionQty.No.NUT, self-locking; 10–322BALL, carbide17SPRING, compression18SEAL19NUT, hex; 10–32210 | DescriptionQty.No.DescriptionNUT, self-locking; 10–322BALL, carbide17PLUNGER/ROD ASSY.SPRING, compression18SEAT, valveSEAL19YOKENUT, hex; 10–32210SHAFT, pivot |

#### Installation

See instruction manual 309032 for troubleshooting guide. Replace all parts included in this service kit, checking all parts thoroughly when disassembling, and carefully replace any additional parts that are worn or damaged.