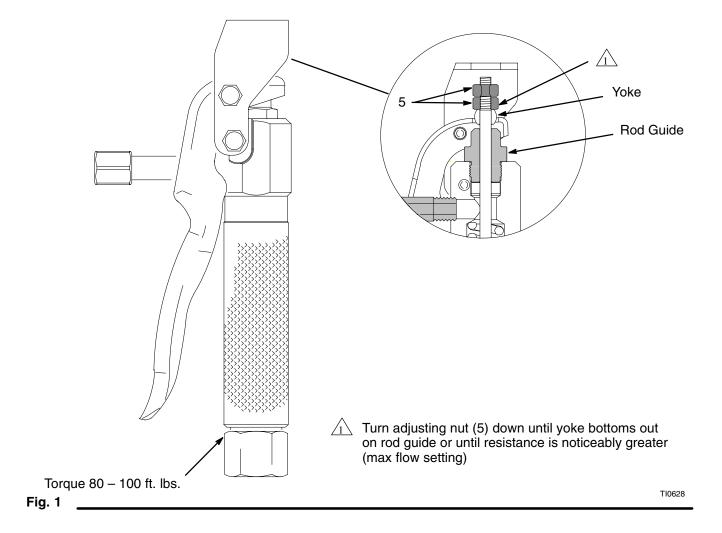

## Adjustment

#### **WARNING**

To reduce the risk of serious injury whenever you are instructed to relieve pressure, always follow the **Pressure Relief Procedure** in instruction manual 309032.

1. Relieve the pressure.

- 2. To adjust the clearance, loosen the top nut (Fig. 1, item 5) and turn the bottom nut (5) in or out as needed. Hold the bottom nut in place and securely tighten the top nut.
- 3. For less than maximum flow, back off bottom nut (5).