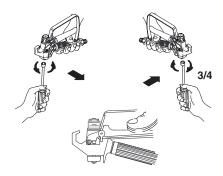

### Things to do before each rental

- 1. Verify spray gun is properly adjusted before rental. Manual 309054.
  - a. Engage trigger safety.

b. Tighten adjustment nut until trigger begins to rise. Loosen adjustment nut 3/4 turn.