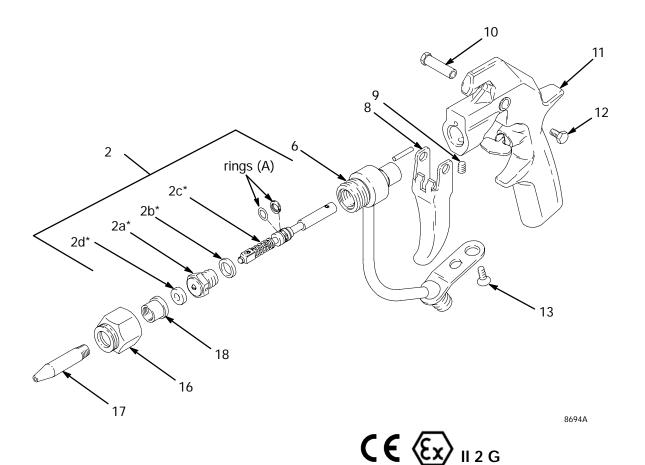

## Model 915507, Series B

5000 psi (345 bar, 34 MPa) Maximum Working Pressure

Includes items 2 to 18.

| Ref<br>No. | Part No. | Description           | Qty. |
|------------|----------|-----------------------|------|
| 1          | Unlisted | Items 2 to 13         | 1    |
| 16         | 615767   | RETAINER NUT          | 1    |
| 17         | 161505   | SEALER NOZZLE         | 1    |
| 18         | 168683   | SEALER NOZZLE BUSHING | 1    |
|            |          |                       |      |

For items 2 through 13, see Manual 311254 to order service parts.