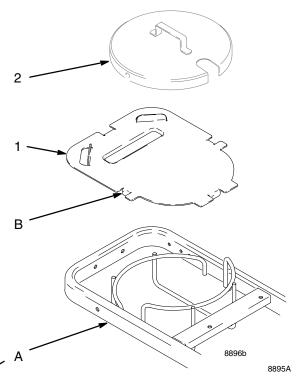

#### Installation

For all LineLazers.

- 1. Refer to Parts Drawings.
- 2. Install pail plate (1) on Line Lazer (A) as shown. Make sure side rail notchs (B) are face down.
- 3. Use pail cover (2) on paint pail or hopper. If desired, secure with elastic cord.

Model 240717 Shown

## **Parts Drawing/List**

| Ref<br>No. | Part No. | Description                                              | Qty |
|------------|----------|----------------------------------------------------------|-----|
|            | 240717   | KIT, euro pail holder<br>(for LL II 3900 and LL II 5900) | Ref |
| 1          | 194312   | . PLATE, pail                                            | 1   |
| 2          | 240926   | . COVER, pail                                            | 1   |