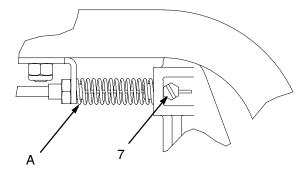

10 . Fig. 4. Install wire stop (7) on cable wire (10) and finger tighten wire stop screw.

Fig. 3

## **Cable Adjustment**

Adjust the cable as follows:

- Fig. 4. Make sure cable is routed between the top of sprayer frame and underneath the motor mount plate.
- 2. Check that cable is snug and cable nut (A) under spring is tight. Extend cable wire and draw tight in wire stop (7). Tighten wire stop screw.
- 3. Check that release lever frees wheel to turn. Readjust cable if necessary.