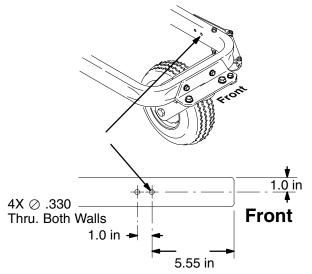

### Installation

Assemble the swivel wheel kit according to the following steps.

- 1. Put front of cart on cement block or other type of support in place of removed caster wheel.
- 2. Fig. 2. Drill two holes thru right side of chassis frame as viewed from front.