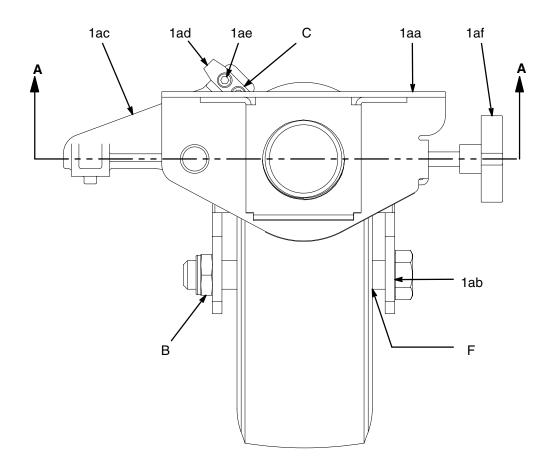

#### **Caster Wheel Alignment**

(See letter call-outs in Parts drawing on page 5.)

- 1. Loosen bolt (D).
- 2 . Push line striper forward following a straight reference line.
- 3. Stop.
- 4. Tighten bolt (D).

#### **Continuous Radius Striping**

- 1. Push line striper around radius.
- 2. Stop.

- 3. Tighten knob (E).
- 4. Verify accuracy, then paint.

#### Swivel Hub Bearing (G) Adjustment

1. To swivel less freely, tighten nut (A).

2. To swivel more freely, loosen nut (A).

#### **Caster Wheel**

(See letter call—outs in **Parts** drawing on page 5.)

- 1. Once each year, tighten nut (A) until spring washer bottoms out. Then back off the nut 1/2 to 3/4 turn.
- 2. Once each year, tighten nut (B) until it begins to compress spring washer. Then tighten the nut an additional 1/4 turn.
- 3. Once each month, grease the wheel bearing (F).
- 4. Check pin (C) for wear. If pin is worn out, therewill be play in the caster wheel. Reverse or re–place the pin as needed.