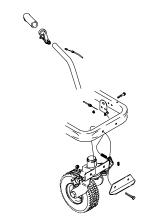

### **Old Caster Wheel Removal**

Fig. 1. Remove old caster wheel and associated wheel hardware as outlined in the steps following.

- 1. Unfasten release lever bracket (21) and remove release lever (22) from handle (19).
- 2. Remove cable (3), actuator lever (94) and lever hardware by unfastening capscrew (37) and locknut (26).
- 3. Remove old swivel caster (114), caster latch (112) and related hardware by unfastening capscrews (87,117), and nuts (40,115).
- 4. Unfasten two locknuts (40) from capscrews (39) and remove rear caster bracket (31) and front caster bracket (38) from cart (110).
- 5. Remove handle grip (20) from handle (19).