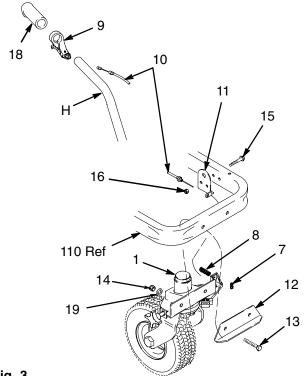

- 3. Fig. 3. Mount cable bracket (11) on right side of cart (110), as viewed from front, with two flange screws (15) and two lock nuts (16).
- 4. Slide actuator lever (9) on cart handle (H) and tighten. Install handle grip (18). Replace other handle grip if needed.
- 5. Insert two cap screws (13) into front caster bracket (12) and mount on front of cart (110).
- 6. Assemble swivel caster (1) to cart (110) and cap screws (13) extending thru cart. Fasten with two lock nuts (14) and washers (19) and tighten.
- 7. Install one end of cable (10) in actuator lever (9).
- 8 . Route cable (10) from actuator lever (9) down handle and between cart base (110) and motor mount plate (108) to swivel caster (1). Fasten cable to cable bracket using nut provided with cable.
- 9. Install compression spring (8) over cable wire and in front of caster wheel (1).

10 . Fig. 4. Install wire stop (7) on cable wire (10) and finger tighten wire stop screw.

Fig. 3

## **Cable Adjustment**

Adjust the cable as follows:

- Fig. 4. Make sure cable is routed between the top of sprayer frame and underneath the motor mount plate.
- 2. Check that cable is snug and cable nut (A) under spring is tight. Extend cable wire and draw tight in wire stop (7). Tighten wire stop screw.
- 3. Check that release lever frees wheel to turn. Readjust cable if necessary.