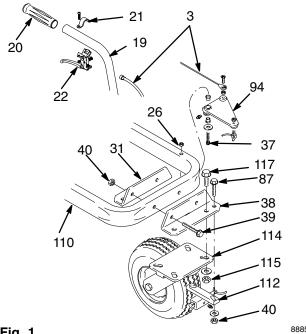

### **Old Caster Wheel Removal**

Fig. 1. Remove old caster wheel and associated wheel hardware as outlined in the steps following.

- 1. Unfasten release lever bracket (21) and remove release lever (22) from handle (19).
- 2. Remove cable (3), actuator lever (94) and lever hardware by unfastening capscrew (37) and locknut (26).
- 3. Remove old swivel caster (114), caster latch (112) and related hardware by unfastening capscrews (87,117), and nuts (40,115).
- 4. Unfasten two locknuts (40) from capscrews (39) and remove rear caster bracket (31) and front caster bracket (38) from cart (110).
- 5. Remove handle grip (20) from handle (19).

### Installation

Assemble the swivel wheel kit according to the following steps.

- 1. Put front of cart on cement block or other type of support in place of removed caster wheel.
- 2. Fig. 2. Drill two holes thru right side of chassis frame as viewed from front.

- 3. Fig. 3. Mount cable bracket (11) on right side of cart (110), as viewed from front, with two flange screws (15) and two lock nuts (16).
- 4. Slide actuator lever (9) on cart handle (H) and tighten. Install handle grip (18). Replace other handle grip if needed.
- 5. Insert two cap screws (13) into front caster bracket (12) and mount on front of cart (110).
- 6. Assemble swivel caster (1) to cart (110) and cap screws (13) extending thru cart. Fasten with two lock nuts (14) and washers (19) and tighten.
- 7. Install one end of cable (10) in actuator lever (9).
- 8 . Route cable (10) from actuator lever (9) down handle and between cart base (110) and motor mount plate (108) to swivel caster (1). Fasten cable to cable bracket using nut provided with cable.
- 9. Install compression spring (8) over cable wire and in front of caster wheel (1).

10 . Fig. 4. Install wire stop (7) on cable wire (10) and finger tighten wire stop screw.

Fig. 3