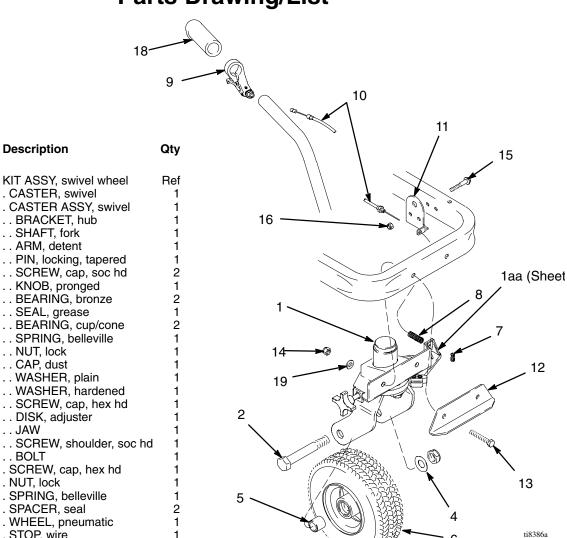

### Installation

Assemble the swivel wheel kit according to the following steps.

- 1. Put front of cart on cement block or other type of support in place of removed caster wheel.
- 2. Fig. 2. Drill two holes thru right side of chassis frame as viewed from front.

- 3. Fig. 3. Mount cable bracket (11) on right side of cart (110), as viewed from front, with two flange screws (15) and two lock nuts (16).
- 4. Slide actuator lever (9) on cart handle (H) and tighten. Install handle grip (18). Replace other handle grip if needed.
- 5. Insert two cap screws (13) into front caster bracket (12) and mount on front of cart (110).
- 6. Assemble swivel caster (1) to cart (110) and cap screws (13) extending thru cart. Fasten with two lock nuts (14) and washers (19) and tighten.
- 7. Install one end of cable (10) in actuator lever (9).
- 8 . Route cable (10) from actuator lever (9) down handle and between cart base (110) and motor mount plate (108) to swivel caster (1). Fasten cable to cable bracket using nut provided with cable.
- 9. Install compression spring (8) over cable wire and in front of caster wheel (1).

10 . Fig. 4. Install wire stop (7) on cable wire (10) and finger tighten wire stop screw.

Fig. 3

#### **Caster Wheel Alignment**

(See letter call-outs in Parts drawing on page 5.)

- 1. Loosen bolt (D).
- 2 . Push line striper forward following a straight reference line.
- 3. Stop.
- 4. Tighten bolt (D).

#### **Continuous Radius Striping**

- 1. Push line striper around radius.
- 2. Stop.

- 3. Tighten knob (E).
- 4. Verify accuracy, then paint.

#### Swivel Hub Bearing (G) Adjustment

1. To swivel less freely, tighten nut (A).

2. To swivel more freely, loosen nut (A).

#### **Caster Wheel**

(See letter call—outs in **Parts** drawing on page 5.)

- 1. Once each year, tighten nut (A) until spring washer bottoms out. Then back off the nut 1/2 to 3/4 turn.
- 2. Once each year, tighten nut (B) until it begins to compress spring washer. Then tighten the nut an additional 1/4 turn.
- 3. Once each month, grease the wheel bearing (F).
- 4. Check pin (C) for wear. If pin is worn out, therewill be play in the caster wheel. Reverse or re–place the pin as needed.

### **Parts Drawing/List**

| Sheet | 1 | of | 2 |  |
|-------|---|----|---|--|

Ref No.

1

1a

1aa

1ab

1ac