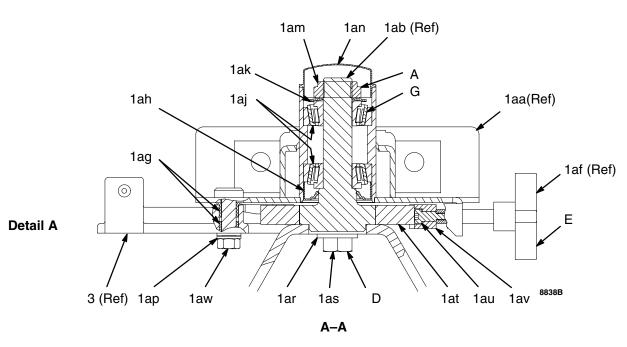

#### Swivel Hub Bearing (G) Adjustment

1. To swivel less freely, tighten nut (A).

2. To swivel more freely, loosen nut (A).

#### **Caster Wheel**

(See letter call—outs in **Parts** drawing on page 5.)

- 1. Once each year, tighten nut (A) until spring washer bottoms out. Then back off the nut 1/2 to 3/4 turn.
- 2. Once each year, tighten nut (B) until it begins to compress spring washer. Then tighten the nut an additional 1/4 turn.
- 3. Once each month, grease the wheel bearing (F).
- 4. Check pin (C) for wear. If pin is worn out, therewill be play in the caster wheel. Reverse or re–place the pin as needed.