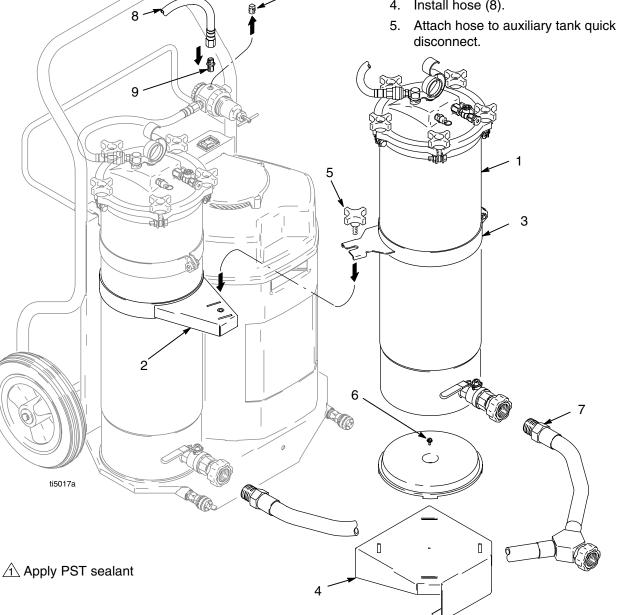

#### Installation

- 1. Relieve pressure. Follow Pressure Relief Procedure on page 1.
- 2. Remove fitting (A) from regulator.
- 3. Install nipple (9) as shown.
- 4. Install hose (8).

Fig. 1 \_

| Ref<br>No | Part No. | Description           | Qty | Ref<br>No | Part No. | Description                         | Qty |
|-----------|----------|-----------------------|-----|-----------|----------|-------------------------------------|-----|
| 1         | 239023   | TANK                  | 1   | 6         | 113974   | SCREW, hwhd, 10-24, Taptite         | 1   |
| 2         | 239030   | BAND, retaining, tank | 1   | 7         | 238781   | KIT, fluid, hose includes 8 and 9   | 1   |
| 3         | 192707   | BRACKET, tank         | 2   | 8         | 190806   | HOSE                                | 1   |
| 4         | 191942   | BRACKET, base, tank   | 1   | 9         | 162453   | NIPPLE, adapter, 1/4 npt x 1/4 npsm | . 1 |
| 5         | 108471   | KNOR                  | 1   |           |          |                                     |     |