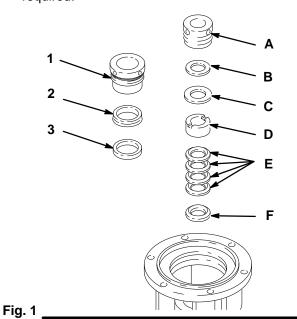

## Installation

 Remove and discard packing nut (A), flat packing (B), backup washer (C), female gland (D), V-packings (E), and male gland (F). See Fig. 1. Refer to Manual 306–982.

Parts

| Ref. |          |                    |      |
|------|----------|--------------------|------|
| No.  | Part No. | Description        | Qty. |
| 1    | 190-249  | NUT, packing       | 1    |
| 2    | 112-843  | SEAL, polyurethane | 1    |
| 3    | 190–495  | SPACER             | 1    |
|      |          |                    |      |