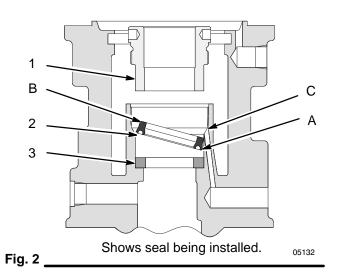

### **A** CAUTION

To avoid seal damage during installation, insert the seal at an angle as shown in Fig. 2, so that side A is below hole C. Then press side B down until the seal bottoms out.

- 2. Inspect and clean packing area, if necessary.
- 3. Install spacer (3) and seal (2) as shown in Fig. 2.
- 4. Install new packing nut (1). Thread down until it is tight. See Fig. 3. No additional adjustment is required.