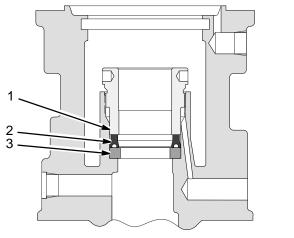

Fig. 1. Refer to Manual 306–982.

### **A** CAUTION

To avoid seal damage during installation, insert the seal at an angle as shown in Fig. 2, so that side A is below hole C. Then press side B down until the seal bottoms out.

- 2. Inspect and clean packing area, if necessary.
- 3. Install spacer (3) and seal (2) as shown in Fig. 2.
- 4. Install new packing nut (1). Thread down until it is tight. See Fig. 3. No additional adjustment is required.





Parts

| Ref. |          |                    |      |
|------|----------|--------------------|------|
| No.  | Part No. | Description        | Qty. |
| 1    | 190-249  | NUT, packing       | 1    |
| 2    | 112-843  | SEAL, polyurethane | 1    |
| 3    | 190–495  | SPACER             | 1    |
|      |          |                    |      |



Fig. 3 Shows seal and nut installed. 05193

05194

## **Graco Phone Numbers**

**TO PLACE AN ORDER**, contact your Graco distributor, or call this number to identify the distributor closest to you: **1–800–367–4023 Toll Free** 

**FOR TECHNICAL ASSISTANCE,** service repair information or assistance regarding the application of Graco equipment: **1–800–543–0339 Toll Free**